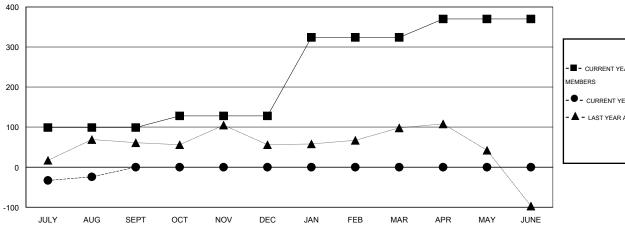

## GOALS AND ACTUAL MEMBERS CUMULATIVE

| - CURRENT YEAR GOALS FOR NEW |
|------------------------------|
| MEMBERS                      |

- - CURRENT YEAR ACTUAL MEMBERS

- ▲ - LAST YEAR ACTUAL MEMBERS

| DROPPED CLUBS: 1 |    |
|------------------|----|
| DROPPED MEMBERS  |    |
| DECEASED         | 7  |
| CLUB CANCELLED   | 20 |
| OTHER            | 36 |
| TOTAL            | 63 |